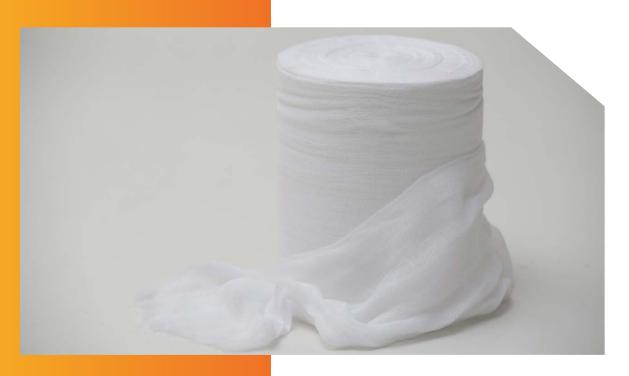

oods to keep the unit freight price as low as possible; be it bulk packaging or retail packaging.



**800 LB BALES** 



# NEW BLUE HUCK TOWEL

- 15 x 25 inch
- 10s x 10s Construction
- Available in Green and Blue colours
- This product is shipped in bulk and retail packagings



# **BAR TOWELS**

- 16 x 19 inch
- 10s x 10s x 10s Construction
- Available in Blue, Green, Golden and non Stripe variations
- This product is shipped in bulk and retail packagings



# MARINE DIAPER CLOTH



### BAR MOP ROLL PACK-12 PIECES PER ROLL













# SHOP TOWELS WHITE, RED & BLUE

Used for heavy duty cleaning and shipped in bulk packaging of 2500 pieces per 150 lbs bales & 12500 pieces 750 lbs bales shipped on standard sized pallets.

10s x 10s Construction 14 x 14 inch size







# YELLOW DUSTER



CHEESE CLOTH 80 YARD ROLL & 2 YARD PACK







# **FLANNEL WIPER** 15 X 25 INCH

Multipurpose polishing cloth has high cotton content for excellent absorbency. Ideal for all wiping, cleaning, staining, waxing and polishing applications.

#### Available in:

- 800 lbs bulk pack bales
- Various retail packagings





#### WHITE KNIT STRIPPED JERSEY RAGS 15 X 15 ~ 22 X 22 INCH RANDOM CUT NEW RAGS

Made out of leftover jersey fabric. They are processed to be stripped to the white colour and made absorbent.

These are available in

- 1 lbs, 2lbs, 4 lbs soft zipper polybags
- 5lbs, 10lbs, 20 lbs compressed brick packs
- 800 lbs bulk bale packed



#### **WHITE STRIPPED KNIT #2**

Made out of leftover jersey fabric. They are processed to be stripped to the white colour and made absorbent.

Thes