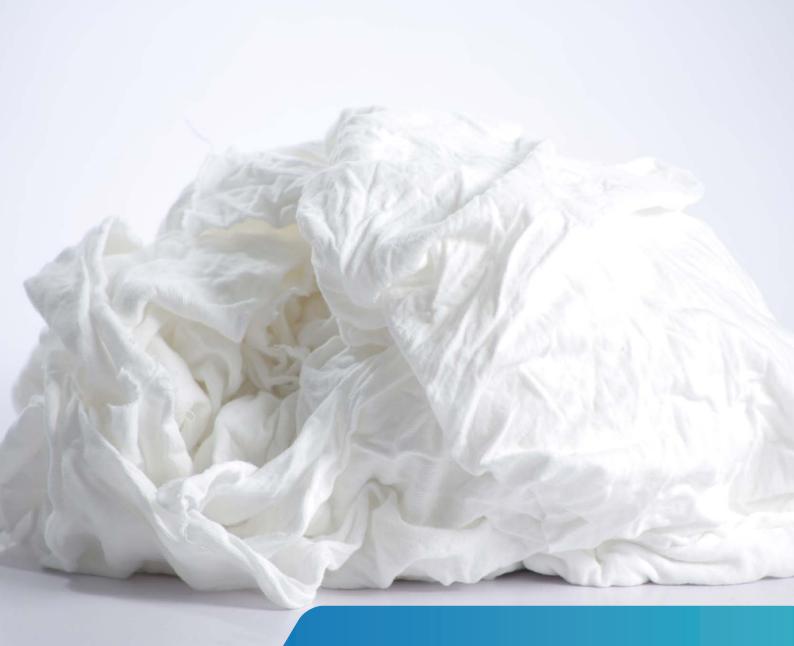

### **RECLAIM WHITE TOWEL**

These reclaimed rags are made out of used towels. Treated with disinfectants, these are very absorbent rags which are ideal for all sorts of shop, home and industrial cleaning purposes.

Available In 5lbs, 10 lbs, 20 lbs brick packs & 800 lbs bulk packed bales