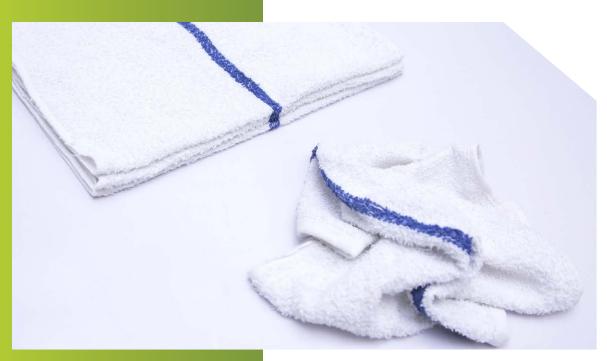

# **BAR TOWELS**

- 16 x 19 inch
- 10s x 10s x 10s Construction
- Available in Blue, Green, Golden and non Stripe variations
- This product is shipped in bulk and retail packagings