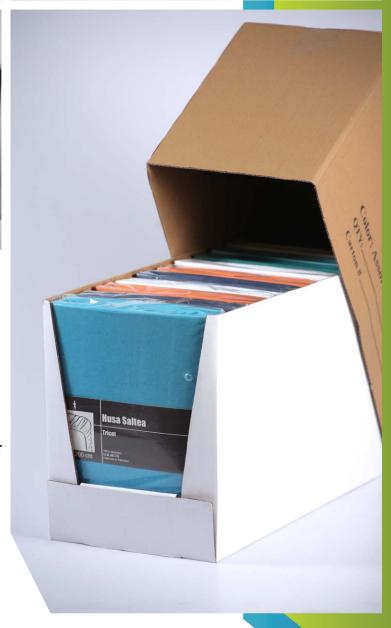

## CLOTH BAGS MADE OUT OF LEFTOVER FABRIC

Made out of Terry and Jersey knitted fabrics. We have been supplying these products in retail packaging for the past decade. We also have the capability of shipping fitted sheets used by the hospitality and healthcare industry which are shipped in bale packaging.