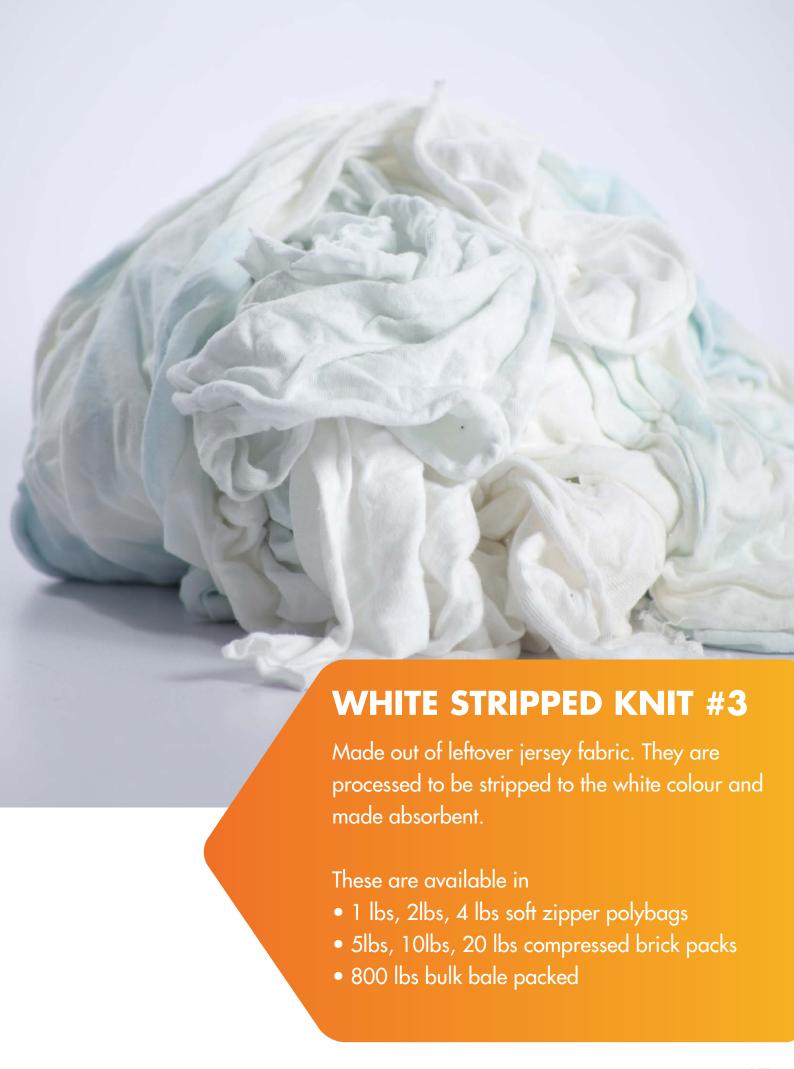

#### WHITE KNIT STRIPPED JERSEY RAGS 15 X 15 ~ 22 X 22 INCH RANDOM CUT NEW RAGS

Made out of leftover jersey fabric. They are processed to be stripped to the white colour and made absorbent.

These are available in

- 1 lbs, 2lbs, 4 lbs soft zipper polybags
- 5lbs, 10lbs, 20 lbs compressed brick packs
- 800 lbs bulk bale packed