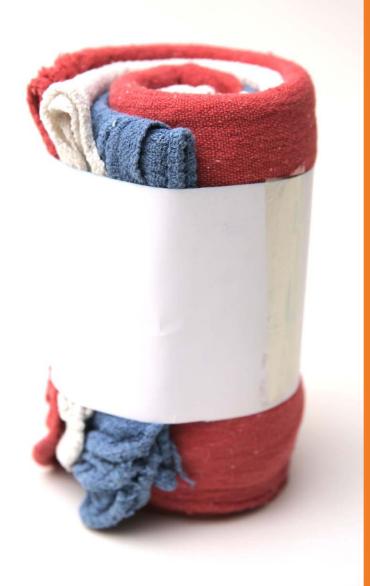

# SHOP TOWELS WHITE, RED & BLUE

Used for heavy duty cleaning and shipped in bulk packaging of 2500 pieces per 150 lbs bales & 12500 pieces 750 lbs bales shipped on standard sized pallets.

10s x 10s Construction 14 x 14 inch size