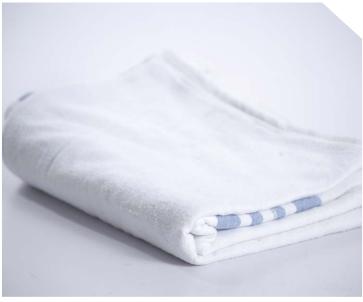

### **RECLAIM WHITE TOWEL**

These reclaimed rags are made out of used towels. Treated with disinfectants, these are very absorbent rags which are ideal for all sorts of shop, home and industrial cleaning purposes.

Available In 5lbs, 10 lbs, 20 lbs brick packs & 800 lbs bulk packed bales