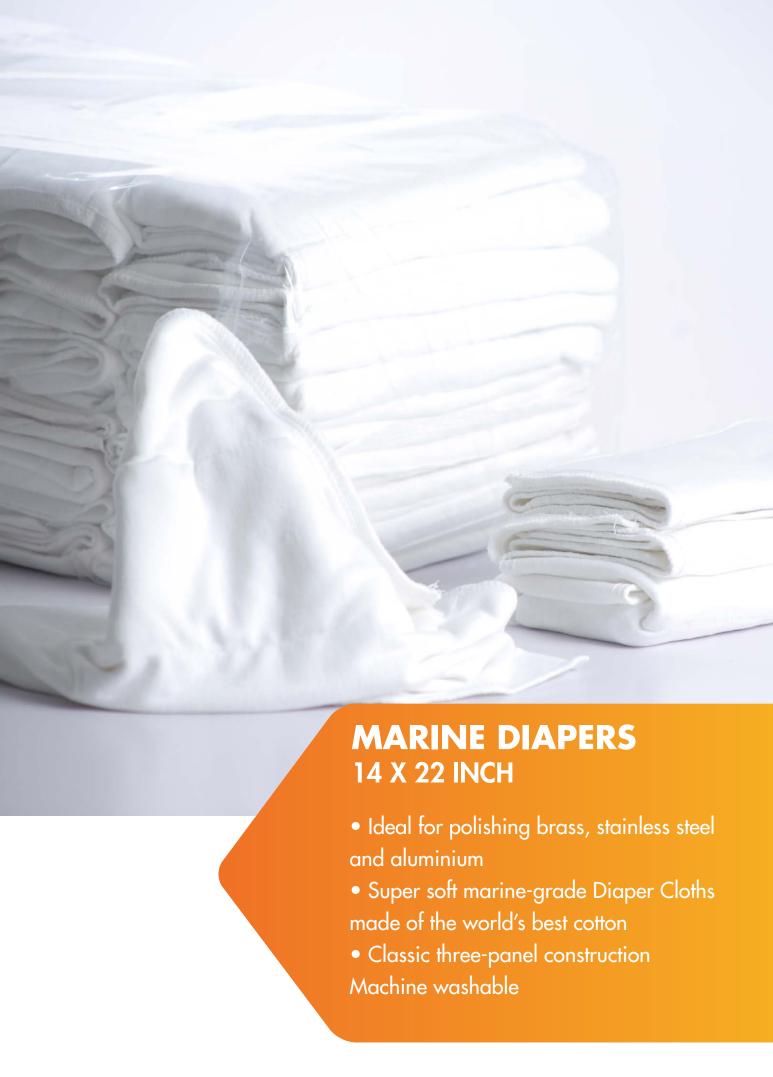

used clothing. Treated with disinfectants, these are very absorbent cheap rags which are ideal for all sorts of shop and industrial cleaning purposes.

Available In 5lbs, 10 lbs, 20 lbs brick packs & 800 lbs bulk



### **RECLAIM WHITE TOWEL**

These reclaimed rags are made out of used towels. Treated with disinfectants, these are very absorbent rags which are ideal for all sorts of shop, home and industrial cleaning purposes.

Available In 5lbs, 10 lbs, 20 lbs brick packs & 800 lbs bulk packed bales



# **RECLAIM COLOUR TOWEL**

These reclaimed rags are made out of used towels. Treated with disinfectants, these are very absorbent rags which are ideal for all sorts of shop, home and industrial cleaning purposes.

Available In 5lbs, 10 lbs, 20 lbs brick packs & 800 lbs bulk packed bales.





# HALF TOWELS 20 X 20 INCH

Half Cut Terry Towels are bath towels cut in half. These towels are all white and offer great absorbency. They are great for heavier duty jobs where a thicker rag is needed, such as in auto shops, machine shops and manufacturing facilities.

- 100% recycled wiping rags
- Cut from bath towels
- Heavy duty, white rag
- Very low cost
- Ideal for machine shops, auto shops and manufacturing facilities
- Shipping in 800lbs bales







TERRY RAGS
ECONOMICAL BAR
MOPS 1 PIECE
TERRY RAGS - 2
PIECES STITCHED

15 X 15 INCH ~ 22 X 22 INCH Made using leftover Barmop Towel 16x19, these are a good cheap replacement of Bar Mops or Bar Towels. These are packed into 10 lbs packets and packed in 150 lbs bales as well 800 lbs bales.



## CLOTH BAGS MADE OUT OF LEFTOVER FABRIC