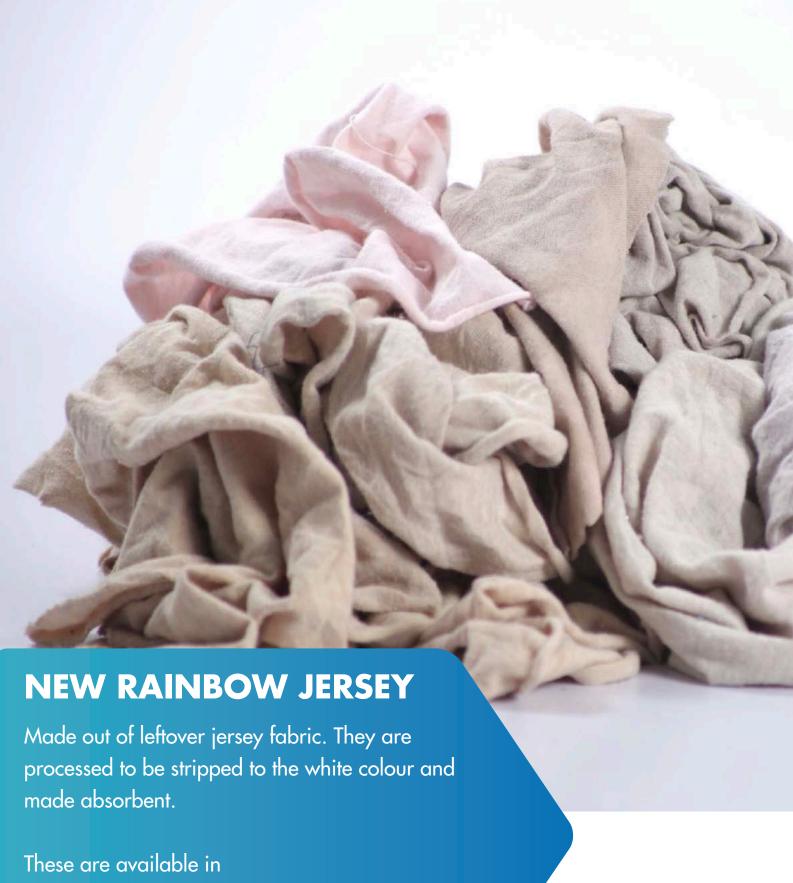

- 1 lbs, 2lbs, 4 lbs soft zipper polybags
- 5lbs, 10lbs, 20 lbs compressed brick packs
- 800 lbs bulk bale packed

RECLAIMED COLOURED SWEATSHIRT MADE OUT OF USED CLOTHING

These reclaimed rags are made out of used clothing. Treated with disinfectants, these are very absorbent cheap rags which are ideal for all sorts of shop and industrial cleaning purposes.

Available In 5lbs, 10 lbs, 20 lbs brick packs & 800 lbs bulk