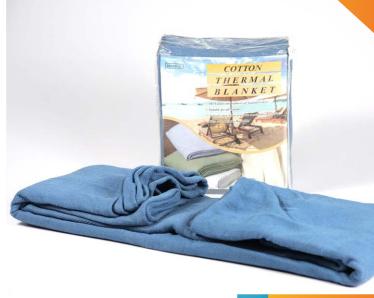

#### THERMAL BLANKETS

These blankets are another flag ship product which Mohib Exports has been producing for the American market through out the previous decade. These blankets are used in retail as well as healthcare, and hospitality industry.

Sizes

70 x 100 inch

72 x 100 inch

74 x 100 inch

These are shipped in Cartons. 12 pieces per carton.