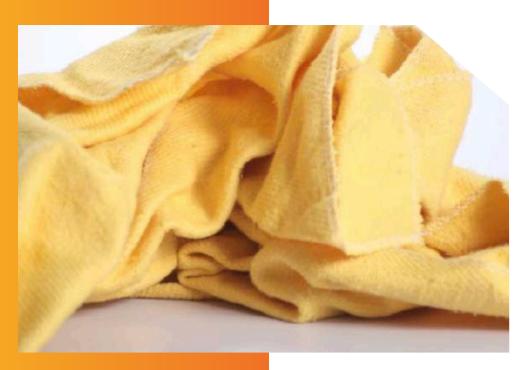

# NEW BLUE HUCK TOWEL

- 15 x 25 inch
- 10s x 10s Construction
- Available in Green and Blue colours
- This product is shipped in bulk and retail packagings