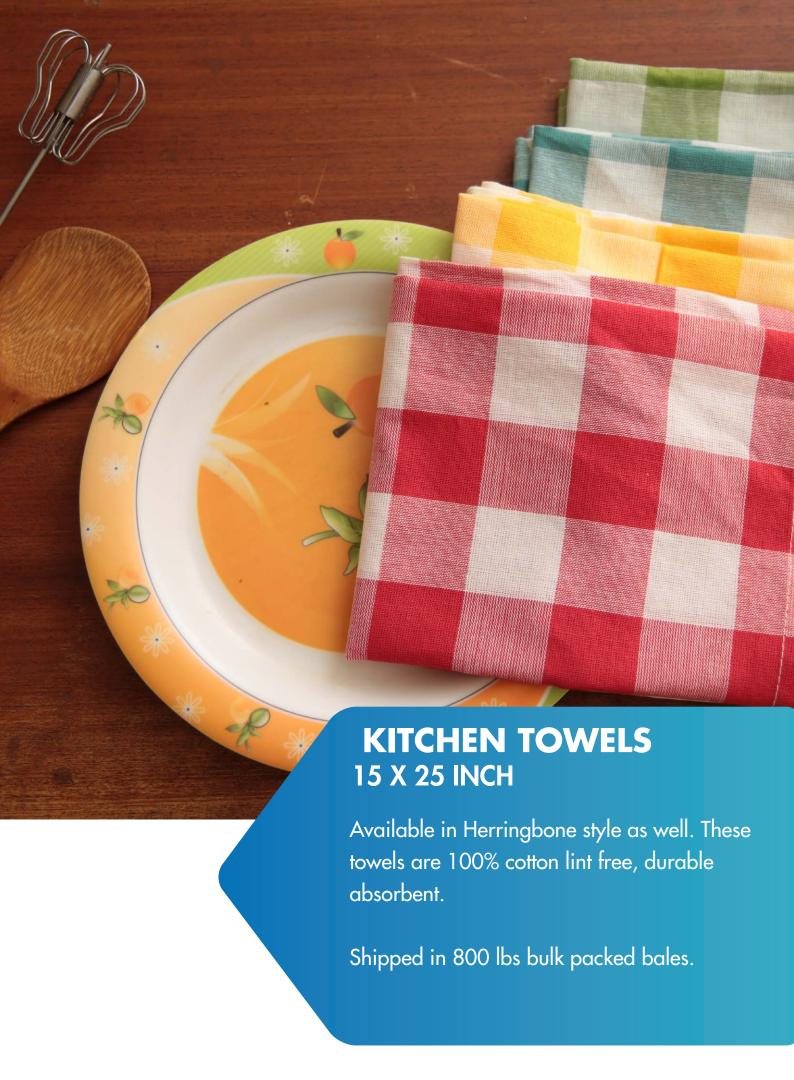

# SHOP TOWELS WHITE, RED & BLUE

Used for heavy duty cleaning and shipped in bulk packaging of 2500 pieces per 150 lbs bales & 12500 pieces 750 lbs bales shipped on standard sized pallets.

10s x 10s Construction 14 x 14 inch size