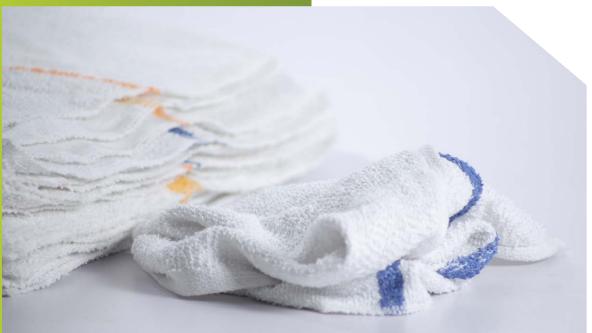

# SHOP TOWELS WHITE, RED & BLUE

Used for heavy duty cleaning and shipped in bulk packaging of 2500 pieces per 150 lbs bales & 12500 pieces 750 lbs bales shipped on standard sized pallets.

10s x 10s Construction 14 x 14 inch size