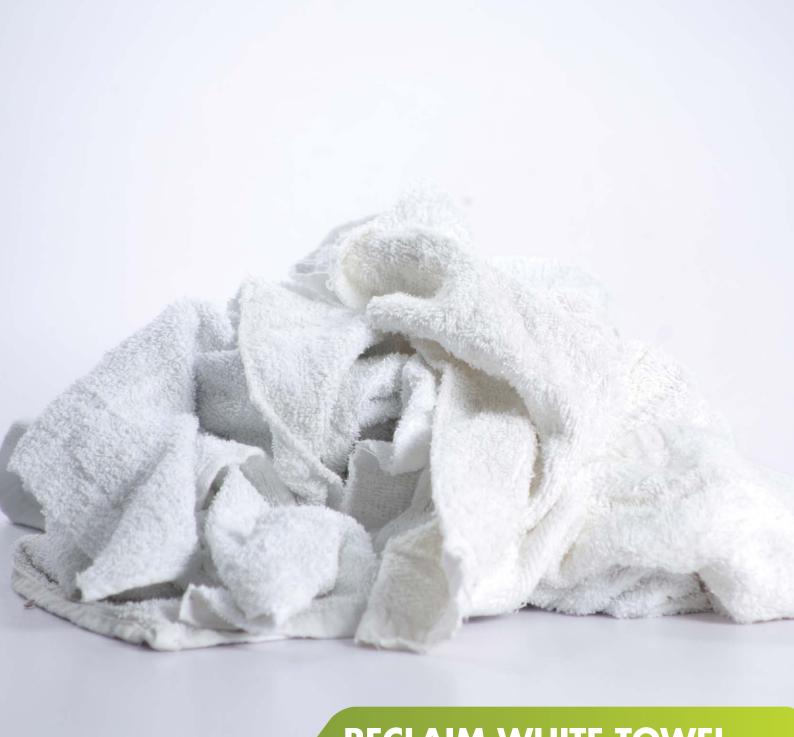

### **RECLAIM WHITE TOWEL**

These reclaimed rags are made out of used towels. Treated with disinfectants, these are very absorbent rags which are ideal for all sorts of shop, home and industrial cleaning purposes.

Available In 5lbs, 10 lbs, 20 lbs brick packs & 800 lbs bulk packed bales