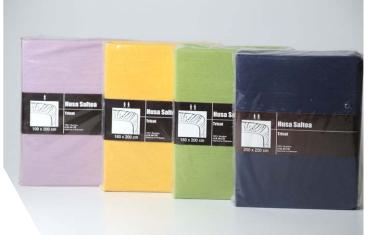

## CLOTH BAGS MADE OUT OF LEFTOVER FABRIC

Made out of Terry and Jersey knitted fabrics. We have been supplying these products in retail packaging for the past decade. We also have the capability of shipping fitted sheets used by the hospitality and healthcare industry which are shipped in bale packaging.

**Available Sizes** 

 $100 \times 200 \text{ cm}$   $180 \times 200 \text{ cm}$ 

 $160 \times 200 \text{ cm}$   $200 \times 220 \text{ cm}$ 