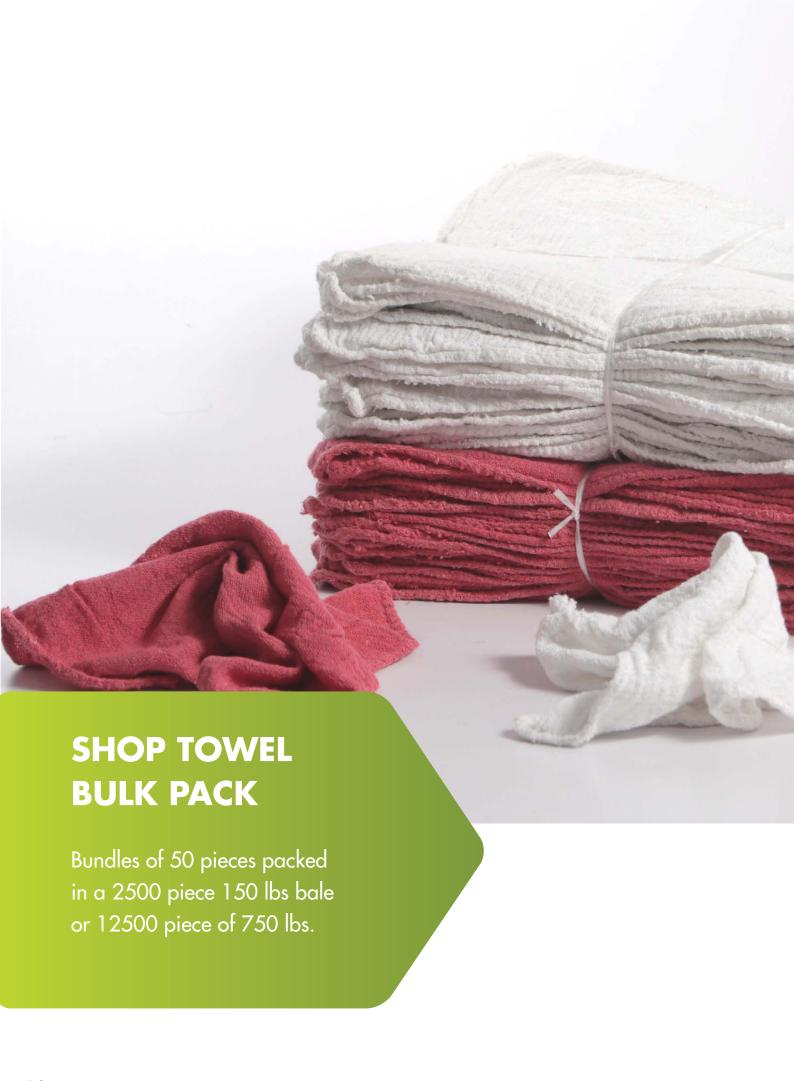

# SHOP TOWELS WHITE, RED & BLUE

Used for heavy duty cleaning and shipped in bulk packaging of 2500 pieces per 150 lbs bales & 12500 pieces 750 lbs bales shipped on standard sized pallets.

10s x 10s Construction 14 x 14 inch size