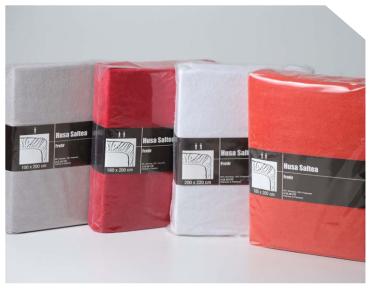

## CLOTH BAGS MADE OUT OF LEFTOVER FABRIC

Made out of Terry and Jersey knitted fabrics. We have been supplying these products in retail packaging for the past decade. We also have the capability of shipping fitted sheets used by the hospitality and healthcare industry which are shipped in bale packaging.

**Available Sizes** 

 $100 \times 200 \text{ cm}$   $180 \times 200 \text{ cm}$ 

 $160 \times 200 \text{ cm}$   $200 \times 220 \text{ cm}$ 