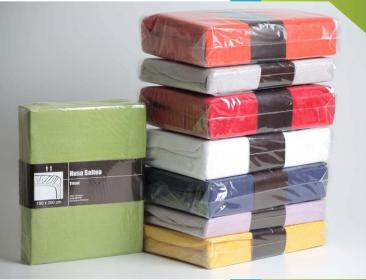

## CLOTH BAGS MADE OUT OF LEFTOVER FABRIC

Made out of Terry and Jersey knitted fabrics. We have been supplying these products in retail packaging for the past decade. We also have the capability of shipping fitted sheets used by the hospitality and healthcare industry which are shipped in bale packaging.

**Available Sizes** 

 $100 \times 200 \text{ cm}$   $180 \times 200 \text{ cm}$ 

 $160 \times 200 \text{ cm}$   $200 \times 220 \text{ cm}$ 