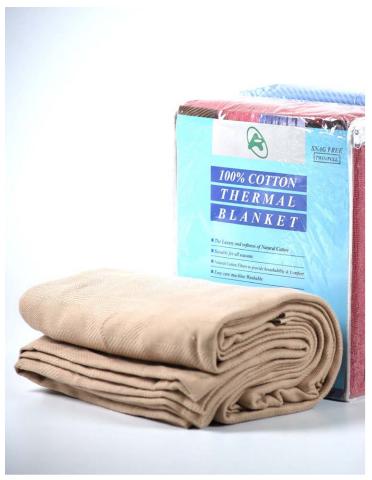

#### THERMAL BLANKETS

These blankets are another flag ship product which Mohib Exports has been producing for the American market through out the previous decade. These blankets are used in retail as well as healthcare, and hospitality industry.

Sizes

70 x 100 inch

72 x 100 inch

74 x 100 inch

These are shipped in Cartons. 12 pieces per carton.