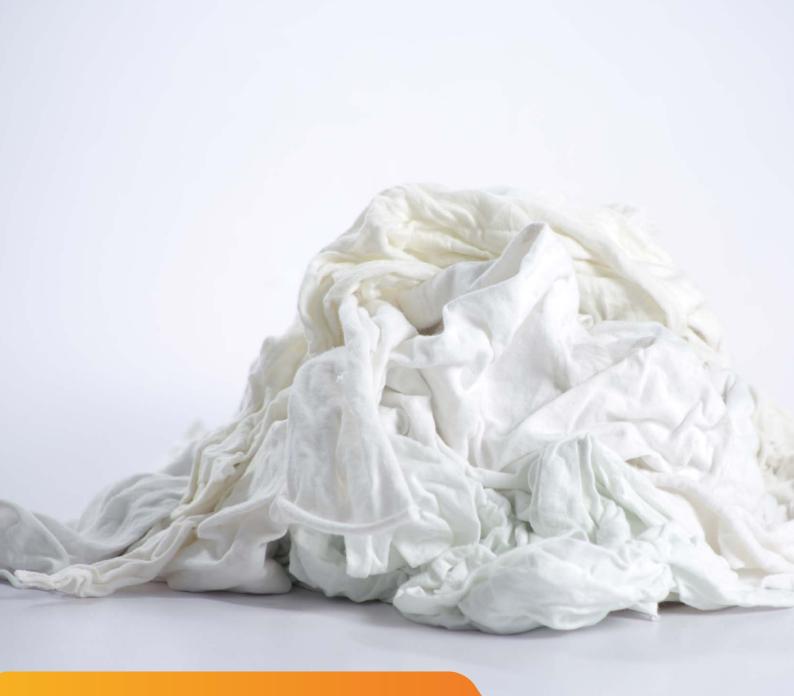

### **RECLAIM WHITE TOWEL**

These reclaimed rags are made out of used towels. Treated with disinfectants, these are very absorbent rags which are ideal for all sorts of shop, home and industrial cleaning purposes.

Available In 5lbs, 10 lbs, 20 lbs brick packs & 800 lbs bulk packed bales