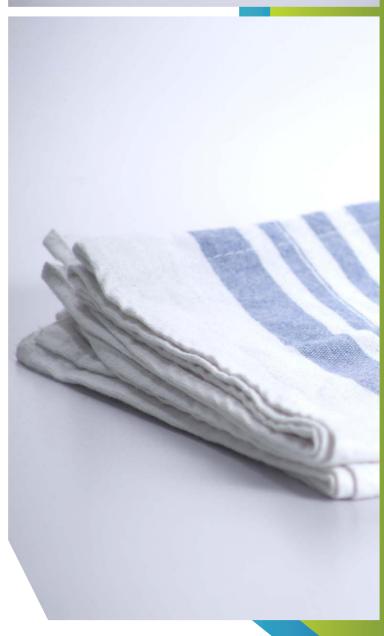

# NEW BLUE HUCK TOWEL

- 15 x 25 inch
- 10s x 10s Construction
- Available in Green and Blue colours
- This product is shipped in bulk and retail packagings