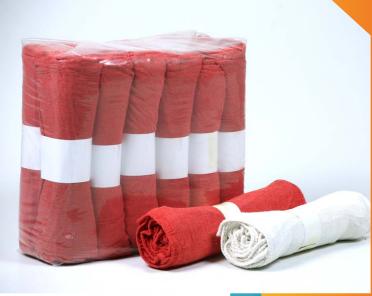

# SHOP TOWELS WHITE, RED & BLUE

Used for heavy duty cleaning and shipped in bulk packaging of 2500 pieces per 150 lbs bales & 12500 pieces 750 lbs bales shipped on standard sized pallets.

10s x 10s Construction 14 x 14 inch size