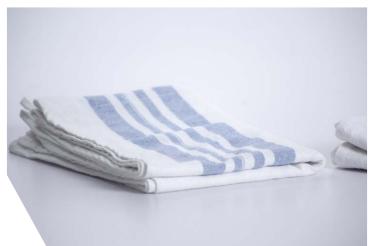

# NEW BLUE HUCK TOWEL

- 15 x 25 inch
- 10s x 10s Construction
- Available in Green and Blue colours
- This product is shipped in bulk and retail packagings