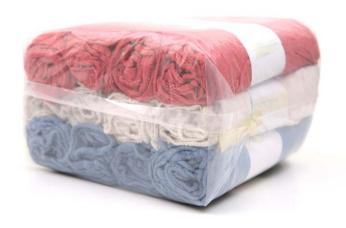

#### RECLAIMED WHITE T-SHIRT 10 LBS BRICK PACK

Compressed packaging is essential in todays textile trade due to the high cost of shipping goods through the ocean.

We keep on coming up with creative solutions to ship the maximum volume of goods to keep the unit freight price as low as possible; be it bulk packaging or retail packaging.

#### Available in:

- 800 lbs bulk pack bales
- Various retail packagings