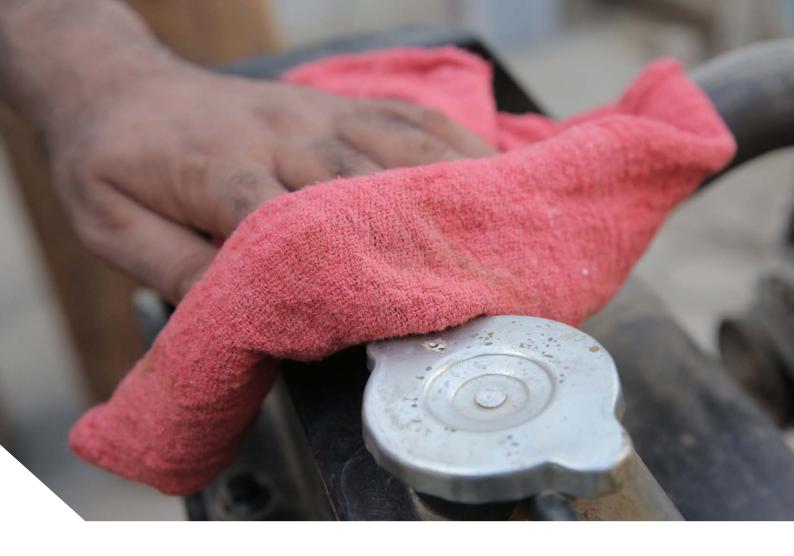

# SHOP TOWELS WHITE, RED & BLUE

Used for heavy duty cleaning and shipped in bulk packaging of 2500 pieces per 150 lbs bales & 12500 pieces 750 lbs bales shipped on standard sized pallets.

10s x 10s Construction 14 x 14 inch size