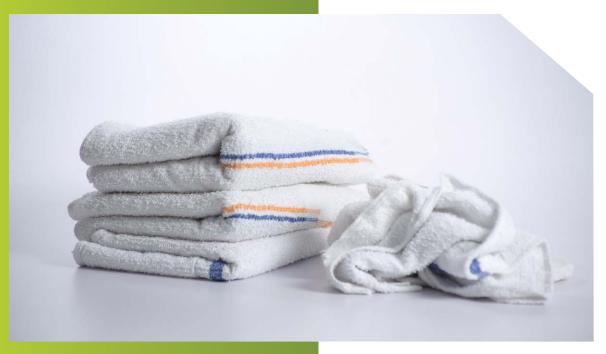

# **BAR TOWELS**

- 16 x 19 inch
- 10s x 10s x 10s Construction
- Available in Blue, Green, Golden and non Stripe variations
- This product is shipped in bulk and retail packagings