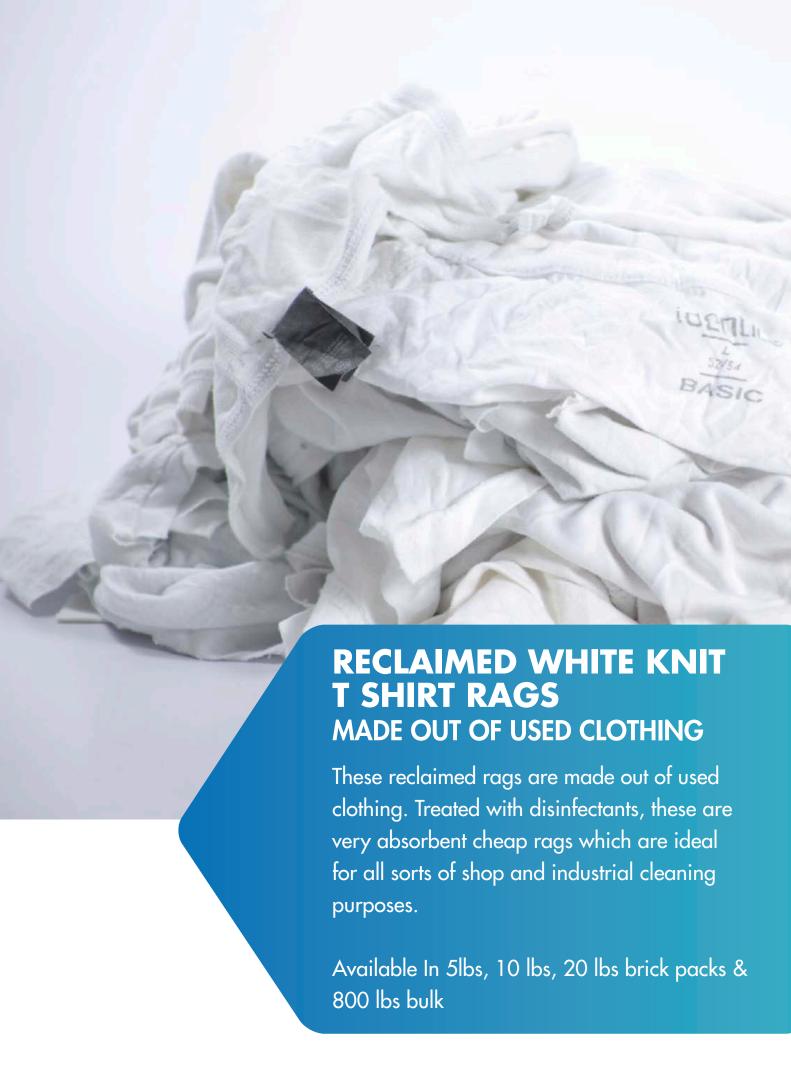

### **RECLAIM WHITE TOWEL**

These reclaimed rags are made out of used towels. Treated with disinfectants, these are very absorbent rags which are ideal for all sorts of shop, home and industrial cleaning purposes.

Available In 5lbs, 10 lbs, 20 lbs brick packs & 800 lbs bulk packed bales