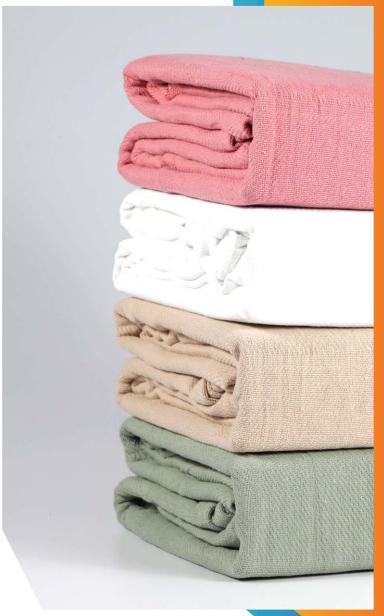

## CLOTH BAGS MADE OUT OF LEFTOVER FABRIC

Made out of Terry and Jersey knitted fabrics. We have been supplying these products in retail packaging for the past decade. We also have the capability of shipping fitted sheets used by the hospitality and healthcare industry which are shipped in bale packaging.

**Available Sizes** 

 $100 \times 200 \text{ cm}$   $180 \times 200 \text{ cm}$ 

 $160 \times 200 \text{ cm}$   $200 \times 220 \text{ cm}$ 