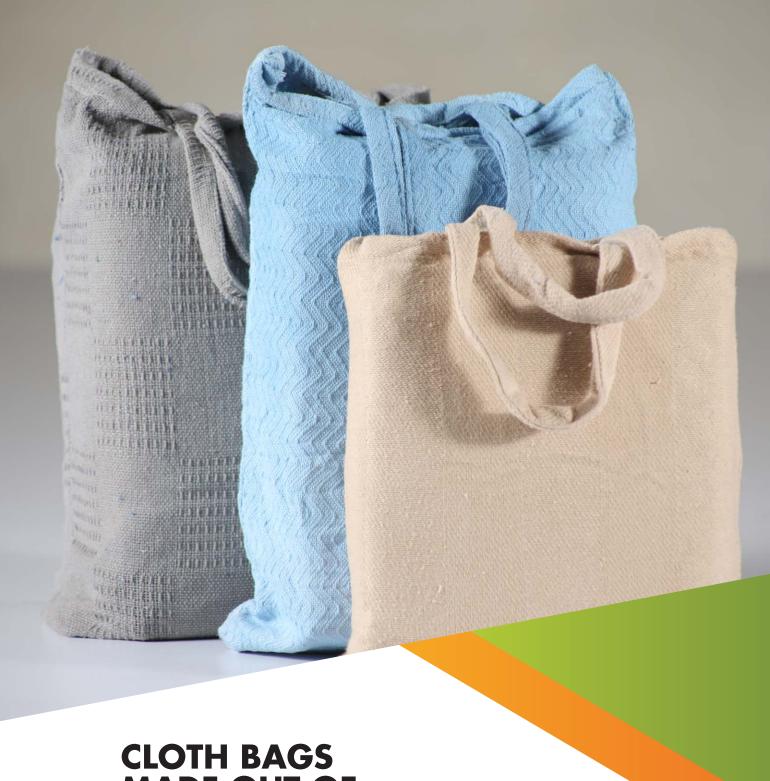

## CLOTH BAGS MADE OUT OF LEFTOVER FABRIC

Made out of Terry and Jersey knitted fabrics. We have been supplying these products in retail packaging for the past decade. We also have the capability of shipping fitted sheets used by the hospitality and healthcare industry which are shipped in bale packaging.