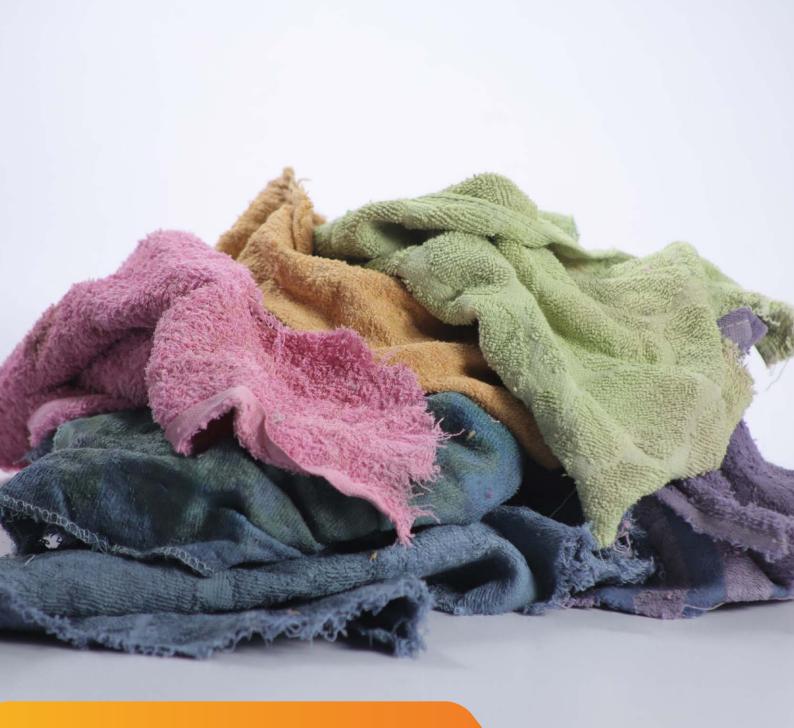

# **RECLAIM COLOUR TOWEL**

These reclaimed rags are made out of used towels. Treated with disinfectants, these are very absorbent rags which are ideal for all sorts of shop, home and industrial cleaning purposes.

Available In 5lbs, 10 lbs, 20 lbs brick packs & 800 lbs bulk packed bales.