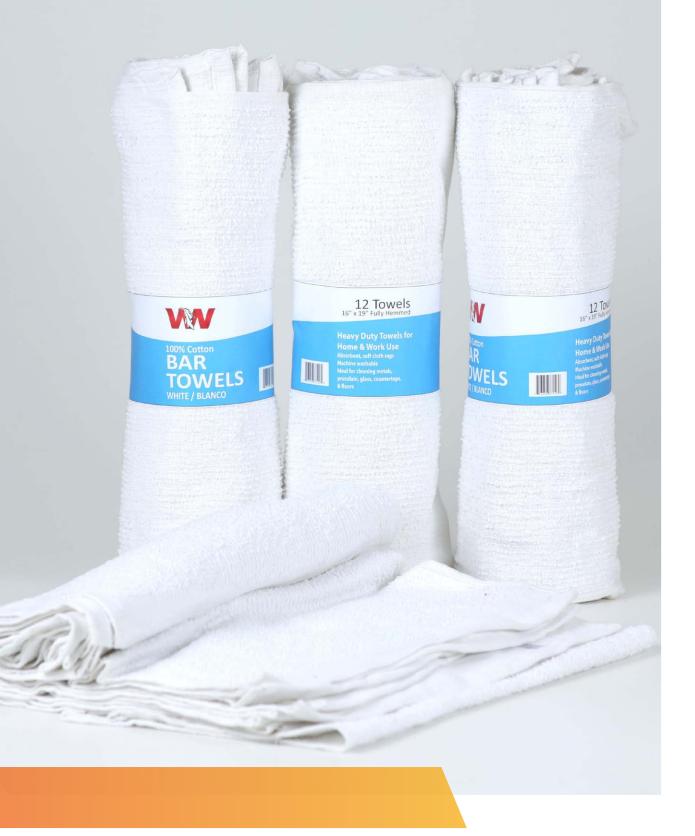

# **BAR TOWELS**

- 16 x 19 inch
- 10s x 10s x 10s Construction
- Available in Blue, Green, Golden and non Stripe variations
- This product is shipped in bulk and retail packagings