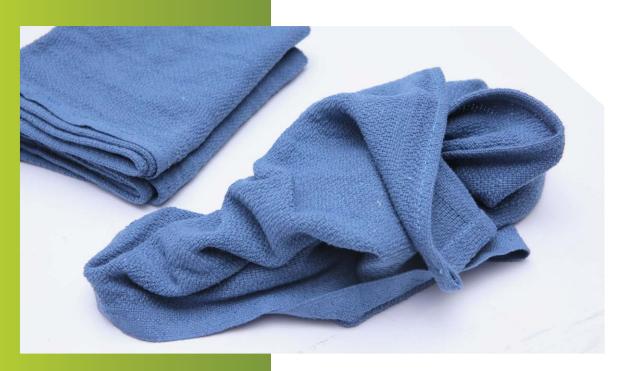

# NEW BLUE HUCK TOWEL

- 15 x 25 inch
- 10s x 10s Construction
- Available in Green and Blue colours
- This product is shipped in bulk and retail packagings