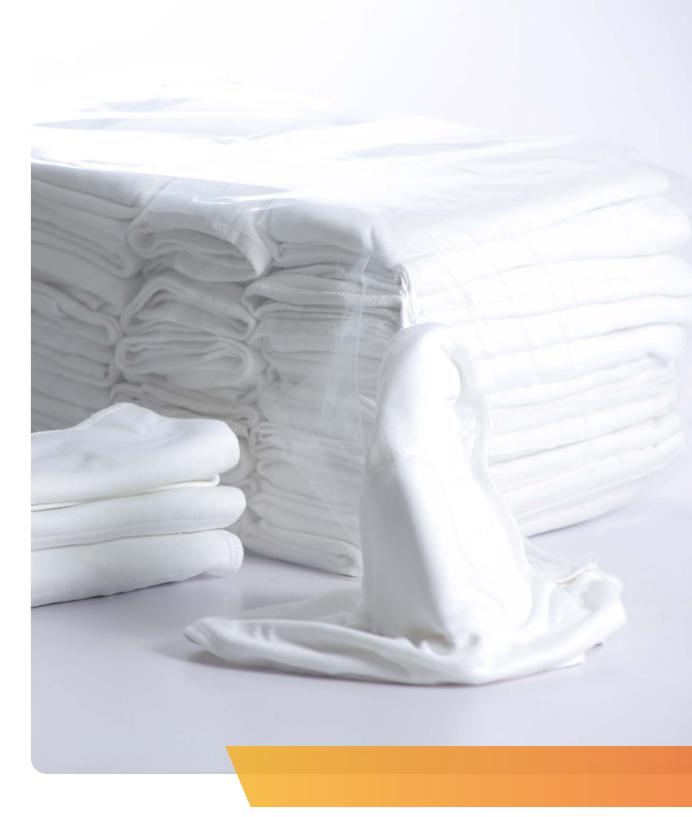

### **RECLAIM WHITE TOWEL**

These reclaimed rags are made out of used towels. Treated with disinfectants, these are very absorbent rags which are ideal for all sorts of shop, home and industrial cleaning purposes.

Available In 5lbs, 10 lbs, 20 lbs brick packs & 800 lbs bulk packed bales