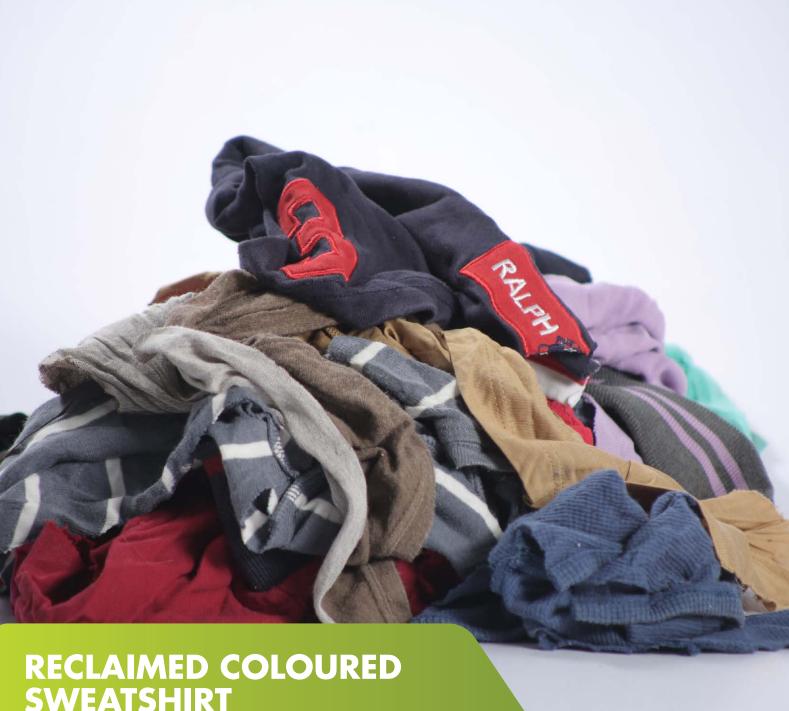

- 1 lbs, 2lbs, 4 lbs soft zipper polybags
- 5lbs, 10lbs, 20 lbs compressed brick packs
- 800 lbs bulk bale packed

RECLAIMED COLOURED SWEATSHIRT MADE OUT OF USED CLOTHING

These reclaimed rags are made out of used clothing. Treated with disinfectants, these are very absorbent cheap rags which are ideal for all sorts of shop and industrial cleaning purposes.